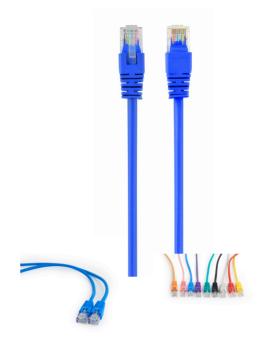

# CAT5e UTP Patch cord, blue, 3 m

PP12-3M/B

- Perfect connection
- For a reliable connection
- Gold plated contacts

### **Features**

- Unshielded patch cord, 8P8C
- 50u" gold plated contacts
- Molded strain reliefs

### **Specifications**

Patch cord Enhanced category 5 UTP (unshielded) Length: according to the item Structure: AWG 26 (7 0.15 mm wire), CCA HDPE insulation of the wire: 0.81 mm With LDPE filler: not used With polyester tape: not used With aluminum foil: not used Drain hose: not used Braid: not used PVC outer insulation: 5.0 mm Color: according to the item Operation up to 100 MHz