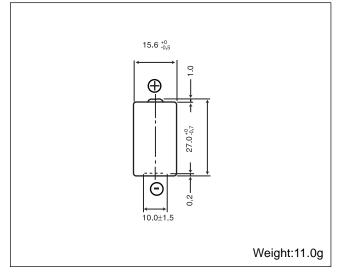

# Manganese Dioxide Lithium Cylindrical Batteries: Individual Specifications

## CR2

#### Dimensions(mm)



#### Specification

| Nominal voltage (V)           | 3                      |
|-------------------------------|------------------------|
| Nominal capacity (mAh)        | 850                    |
| Continuous standard load (mA) | 20                     |
| Operating temperature (C)     | -40 ~ +70 <sup>*</sup> |

\* Please consult Panasonic for use below and above -20°C to +60°C

#### Temperature Characteristics



\* Please consult Panasonic for use below and above -20°C to +60°C

## **CR123A**

#### Dimensions(mm)



#### Specification

| Nominal voltage (V)           | 3                      |
|-------------------------------|------------------------|
| Nominal capacity (mAh)        | 1,400                  |
| Continuous standard load (mA) | 20                     |
| Operating temp