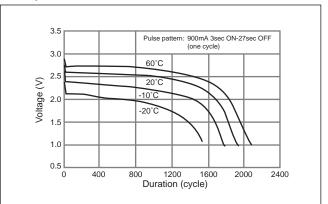

#### Temperature Characteristics

\* Please consult Panasonic for use below and above -20°C to +60°C

Panasonic