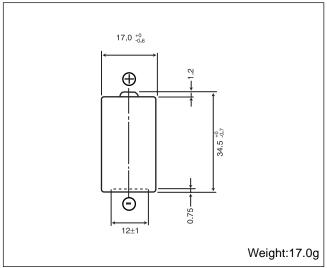

# Manganese Dioxide Lithium Cylindrical Batteries: Individual Specifications

## CR2

#### Dimensions(mm)



#### Specification

| Nominal voltage (V)           | 3                      |
|-------------------------------|------------------------|
| Nominal capacity (mAh)        | 850                    |
| Continuous standard load (mA) | 20                     |
| Operating temperature (C)     | -40 ~ +70 <sup>*</sup> |

\* Please consult Panasonic for use below and above -20°C to +60°C

#### Temperature Characteristics



\* Please consult Panasonic for use below and above -20°C to +60°C

## **CR123A**

#### Dimensions(mm)



#### Specification

| Nominal voltage (V)           | 3                      |
|-------------------------------|------------------------|
| Nominal capacity (mAh)        | 1,400                  |
| Continuous standard load (mA) | 20                     |
| Operating temperature (C)     | -40 ~ +70 <sup>*</sup> |

#### Temperature Characteristics



\* Please consult Panasonic for use below and above -20°C to +60°C

Panasonic

#### LITHIUM HANDBOOK

### **SEPTEMBER 2004**

This information is generally descriptive only and is not intended to make or imply any representation, guarantee or warranty with respect to any cells and batteries. Cell and battery designs/specifications are subject to modification without notice. Contact Panasonic for the latest information.