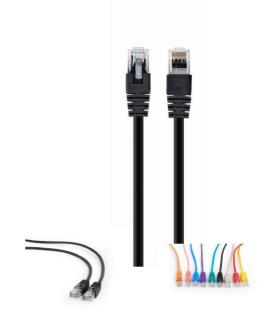

# CAT5e UTP Patch cord, black, 3 m PP12-3M/BK

Perfect connection

- For a reliable connection
- Gold plated contacts

#### Features

- Unshielded patch cord, 8P8C
- 50u" gold plated contacts
- Molded strain reliefs

## **Specifications**

Patch cord Enhanced category 5 UTP (unshielded) Length: according to the item Structure: AWG 26 (7 0.15 mm wire), CCA HDPE insulation of the wire: 0.81 mm With LDPE filler: not used With polyester tape: not used With aluminum foil: not used Drain hose: not used Braid: not used PVC outer insulation: 5.0 mm Color: according to the item Operation up to 100 MHz