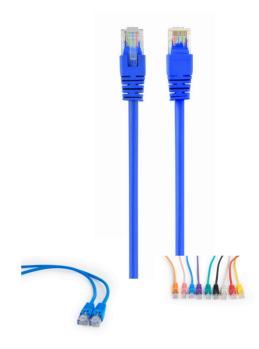

# CAT5e UTP Patch cord, blue, 1 m

PP12-1M/B

- Perfect connection
- For a reliable connection
- Gold plated contacts

### **Features**

- Unshielded patch cord, 8P8C
- 50u" gold plated contacts
- Molded strain reliefs

### **Specifications**

Patch cord Enhanced category 5 UTP (unshielded)
Length: according to the item
Structure: AWG 26 (7 0.15 mm wire), CCA
HDPE insulation of the wire: 0.81 mm
With LDPE filler: not used
With polyester tape: not used
With aluminum foil: not used
Drain hose: not used
Braid: not used
PVC outer insulation: 5.0 mm
Color: according to the item
Operation up to 100 MHz