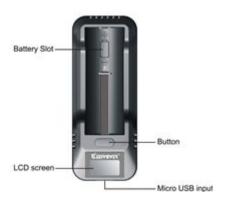

### Icons in the LCD screen

| Status icon    | What it means                              |
|----------------|--------------------------------------------|
| )·             | Charging                                   |
| 69%            | Battery percentage                         |
| 1000MA         | Charging current                           |
| 3.8 Tv         | Battery voltage                            |
| ∟ 0 <u>%</u> 1 | "No battery" or "Battery polarity reverse" |

#### Tips

- 1. Press the button once to switch charging current;
- 2. Long press the button to turn on/off LCD display;
- 3. 500mA charging current: Recommend for Li-ion battery 18350/ 16340/14650/14500/14430/10440;
- 4. 1000mA charging current: Recommend for Li-ion battery 26650/ 18650/18500/17670/17500/16650.