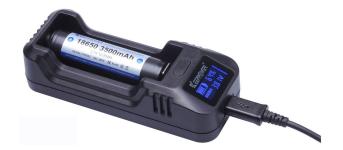

## **LI-ION BATTERY CHARGER L1**

User Manual V1.0

KEEPPOWER TECHNOLOGY CO., LTD 5F, Bld 4, Fengmenao Industrial Park, Bantian, Longgang District, Shenzhen 518129, China Website: www.keeppower.com.cn E-mail: info@keeppower.com.cn

Thank you for selecting KeepPower products. Please read this manual carefully before use.

## L1 charger



### Icons in the LCD screen

| Status icon    | What it means                              |
|----------------|--------------------------------------------|
| )·             | Charging                                   |
| 69%            | Battery percentage                         |
| 1000MA         | Charging current                           |
| 3.8 Tv         | Battery voltage                            |
| ∟ 0 <u>%</u> 1 | "No battery" or "Battery p