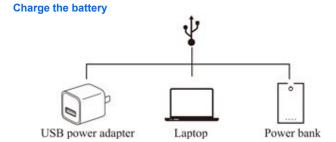

## **Specification**

- Digital LCD readout;
- Compatible with rechargeable Li-ion battery 26650/18650/18500/ 18350/17670/17500/16650/16340/14650/14500/14430/10440;
- Input: Micro USB DC 5.0V 1000mA;
- Output: 4.2V±1% 500mA / 1000mA;
- Dimension of L1 charger: (L)116.0\*(W)46.0\*(H)33.0mm;
- Weight(with package): 190g ± 2g.