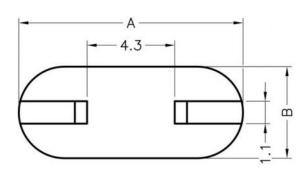

## WEBSITE PHOTOS

This dwg is for reference only, Actual dwg should be based on formal engineering dwg issued by Kang Yang.

| А    | В   | С   |
|------|-----|-----|
| 11.0 | 4.5 | 0.7 |

| 1//                    | Α. |
|------------------------|----|
| N                      |    |
| ISO 9001               | K  |
| ISO 14001<br>QC 080000 |    |