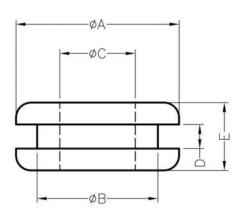

## WEBSITE PHOTOS

This dwg is for reference only, Actual dwg should be based on formal engineering dwg issued by Kang Yang.

| А   | В   | С   | D   | Е   |
|-----|-----|-----|-----|-----|
| 9.5 | 6.4 | 4.0 | 1.6 | 6.4 |

康揚企業股份有限公司 EANC TANC HARDWARE ENTERPRISE CO., LTD.

康揚塑膠(東莞)有限公司
EANC TANC PLASTICIDANC CUAN ICO.,LTD.

章哲電腦配件(吳江)有限公司
EANC CHE COMPUTER COMPONENTS(WUJIANG) CO.,LTD.

| PART NUMBER | GM-1A        |            | SPEC. DWG. |       |  |  |  |
|-------------|--------------|------------|------------|-------|--|--|--|
| GROMMET     |              |            |            |       |  |  |  |
| MATERIAL    | RUBBER       |            | COLOR      | BLACK |  |  |  |
| SIZE A4     | SCALE<br>2:1 | UNIT<br>mm | CHECK      | Z.C   |  |  |  |