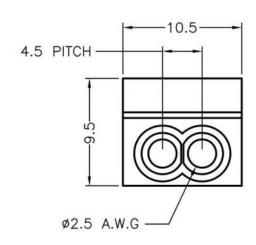

## **WEBSITE PHOTOS**

This dwg is for reference only, Actual dwg should be based on formal engineering dwg issued by Kang Yang.

NOTE:

Current:24A(VDE) Voltage:600V

Working temp:110°C

Wire Range: #12-22 A W G Solid conductor

Stripping Length:11mm(0.43 inch)

Color: To distinguish pole number by color.

Certificate:(UL), (VDE), (Finko), (CE)

康揚企業股份有限公司 KANG YANG HARDWARE ENTERPRISE CO., LTD. 康揚塑膠(東莞)有限公司 KANG TANG PLASTIC(DONG GUAN )CO.,LTD. 康哲電腦配件(吳江)有限公司 KANG CHE COMPUTER COMPONENTS(WUJLANG) CO.,LTD.

| PART NUMBER PC252      |           |            | SPEC. DWG.   |
|------------------------|-----------|------------|--------------|
| PUSH-IN WIRE CONNECTOR |           |            |              |
| PA 66 (UL) 94V-2       |           | -2         | color<br>RED |
| SIZE A4                | SCALE 2:1 | UNIT<br>mm | CHECK Z.C    |