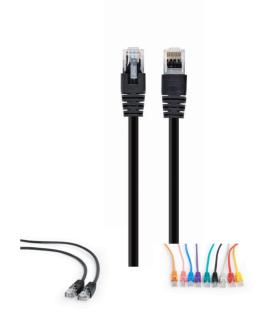

# CAT5e UTP Patch cord, black, 1 m

PP12-1M/BK

- Perfect connection
- For a reliable connection
- Gold plated contacts

#### **Features**

- Unshielded patch cord, 8P8C
- 50u" gold plated contacts
- Molded strain reliefs