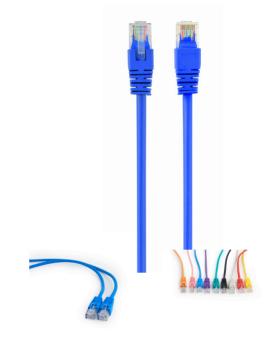

# CAT5e UTP Patch cord, blue, 2 m

PP12-2M/B

- Perfect connection
- For a reliable connection
- Gold plated contacts

### Features

- Unshielded patch cord, 8P8C
- 50u" gold plated contacts
- Molded strain reliefs

## **Specifications**

Patch cord Enhanced category 5 UTP (unshielded) Length: according to the item Structure: AWG 26 (7 0.15 mm wire), CCA HDPE insulation of the wire: 0.81 mm With LDPE filler: not used With polyester tape: not used With aluminum foil: not used Drain hose: not used Braid: not used PVC outer insulation: 5.0 mm Color: according to the item Operation up to 100 MHz