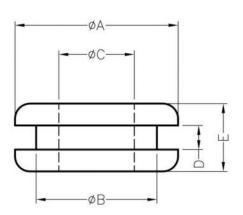

## WEBSITE PHOTOS

This dwg is for reference only, Actual dwg should be based on formal engineering dwg issued by Kang Yang.

| А    | В   | С   | D   | Е   |
|------|-----|-----|-----|-----|
| 14.4 | 9.5 | 6.3 | 1.6 | 7.0 |

| PART NUMBER GM-3 |              |            | SPEC. DWG. |       |  |  |
|------------------|--------------|------------|------------|-------|--|--|
| GROMMET          |              |            |            |       |  |  |
| MATERIAL         | RUBBER       |            | COLOR      | BLACK |  |  |
| SIZE A4          | SCALE<br>2:1 | UNIT<br>mm | CHECK      | Z.C   |  |  |