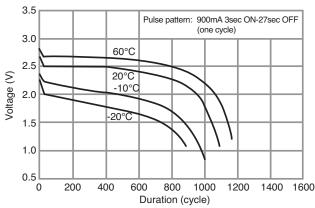

## **Temperature Characteristics**

\*Please consult Panasonic for use below and above -20°C to +60°C