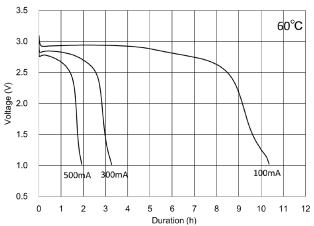

# CR2

# LITHIUM MANGANESE DIOXIDE



#### Features & Benefits

- Operating temperature range between -40° C to +-70° C
- High current pulse discharge capability
- Stable voltage level during discharge
- High safety and reliability

## **Specifications**

Nominal Capacity: 850 mAh

Nominal Voltage: 3V

Weight: Approximately 11g Operating Temperature: -40°C - +70°C\*

\*Please consult Panasonic for use below and above -20°C to +60°C

#### **Dimensions**



## **Temperature Characteristics**



\*Please consult Panasonic for use below and above -20°C to +60°C

## Continuous Discharge Characteristics (60°C)



#### Continuous Discharge Characteristics (20°C)



#### Continuous Discharge Characteristics (-20°C)



For more information on how Panasonic can assist you with your battery power solution needs call 877-726-2228, visit www.na.industrial.panasonic.com/products/batteries or e-mail oembatteries@us.panasonic.com.

# **Mouser Electronics**

**Authorized Distributor** 

Click to View Pricing, Inventory, Delivery & Lifecycle Information:

Panasonic:

CR2