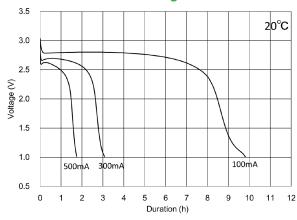

# CR2

# LITHIUM MANGANESE DIOXIDE



#### Features & Benefits

- Operating temperature range between -40° C to +-70° C
- High current pulse discharge capability
- Stable voltage level during discharge
- High safety and reliability

## **Specifications**

Nominal Capacity: 850 mAh

Nominal Voltage: 3V

Weight: Approximately 11g Operating Temperature: -40°C - +70°C\*

\*Please consult Panasonic for use below and above -20°C to +60°C

#### **Dimensions**



## **Temperature Characteristics**



\*Please consult Panasonic for use below and above -20°C to +60°C

## Continuous Discharge Characteristics (60°C)



#### Continuous Discharge Characteristics (20°C)



#### Continuous Discharge Characteristics (-20°C)



For more information on how Panasonic can assist you with your battery power solution needs call 877-726-2228, visit www.na.industrial.panasonic.com/products/batteries or e-mail oembatteries@us.panasonic.com.

# **Mouser Electronics**

**Authorized Distributor** 

Click to View Pricing, Inventory, Delivery & Lifecycle Information:

Panasonic:

CR2