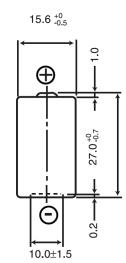

# CR2

# LITHIUM MANGANESE DIOXIDE



#### Features & Benefits

- Operating temperature range between -40° C to +-70° C
- High current pulse discharge capability
- Stable voltage level during discharge
- High safety and reliability

## **Specifications**

Nominal Capacity: 850 mAh

Nominal Voltage: 3V

Weight: Approximately 11g Operating Temperature: -40°C - +70°C\*

\*Please consult Panasonic for use below and above -20°C to +60°C

#### **Dimensions**



## **Temperature Characteristics**



\*Please consult Panasonic for use below and above -20°C to +60°C

## Continuous Discharge Characteristics (60°C)



#### Continuous Discharge Characteristics (20°C)



#### Continuous Discharge Characteristics (-20°C)



For more information on how Panasonic can assist you with your battery power solution needs call 877-726-2228, visit www.na.industrial.panasonic.com/products/batteries or e-mail oembatteries@us.panasonic.com.

# **Mouser Electronics**

**Authorized Distributor** 

Click to View Pricing, Inventory, Delivery & Lifecycle Information:

Panasonic:

CR2