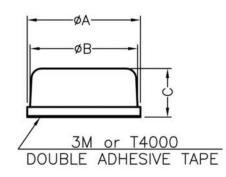

## WEBSITE PHOTOS

This dwg is for reference only, Actual dwg should be based on formal engineering dwg issued by Kang Yang.

| А    | В    | С   |
|------|------|-----|
| 12.0 | 11.2 | 5.1 |

Height include adhesive tape , not include release paper.