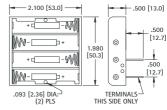

### Holds Four (4) "AA" Cells in Series

CAT. NO. 2477 PC Mount

CAT. NO. 2477RB PC Mount w/ribbon

CAT. NO. 2478 Wire Leads - 6.0 (150)