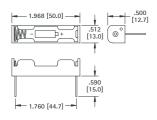

### Holds One (1) "AA" Cell

CAT. NO. 2460 PC Mount
CAT. NO. 2460RB PC Mount w/ribbon
CAT. NO. 2461 Wire Leads - 6.0 (150)