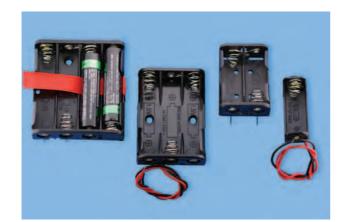

# ECONOMICAL PLASTIC BATTERY HOLDERS

- · Economical design, available with PC terminals or wire leads
- Batteries securely held in place to assure a positive connection and maintain a low contact resistance
- · Contact springs self-adjust to variations in battery length
- Withstands shock and vibration
- Available with solder lugs or male/female snap fasteners
- For easy removal, available with ribbon

#### **SPECIFICATIONS**

Holder: Polypropylene

**Springs:** Spring Steel, Nickel Plate **PC Pins:** .031 (.79) thick Brass, Nickel Plate

Wires (Red & Black): #26 AWG, Tinned, .187 (4.8) end strip UL/CSA1007

# **MODIFICATIONS**

We welcome the opportunity to quote on variations of standard items. Use our Engineering services for your custom-built holders. Holders for "C" and "D" cell are available on request.