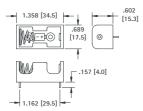

# Holds One (1) "N" Cell

CAT. NO. 2470 PC Mount
CAT. NO. 2470RB PC Mount w/ribbon
CAT. NO. 2471 Wire Leads - 6.0 (150)