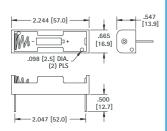

### Holds One (1) "AA" Cell

CAT. NO. 2460 PC Mount
CAT. NO. 2460RB PC Mount w/ribbon
CAT. NO. 2461 Wire Leads - 6.0 (150)

# Holds One (1) "AAA" Cell

CAT. NO. 2466 PC Mount

CAT. NO. 2466RB PC Mount w/ribbon

CAT. NO. 2467 Wire Leads - 6.0 (150)