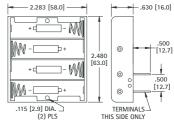

### Holds Four (4) "AA" Cells in Series

CAT. NO. 2477 PC Mount

CAT. NO. 2477RB PC Mount w/ribbon

CAT. NO. 2478 Wire Leads - 6.0 (150)