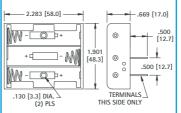

### Holds Three (3) "AA" Cells in Series

CAT. NO. 2464 PC Mount
CAT. NO. 2464RB PC Mount w/ribbon
CAT. NO. 2465 Wire Leads - 6.0 (150)

# Holds Three (3) "AAA" Cells in Series

CAT. NO. 2479 PC Mount
CAT. NO. 2479RB PC Mount w/ribbon
CAT. NO. 2480 Wire Leads - 6.0 (150)