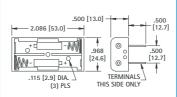

### Holds Two (2) "AA" Cells in Series

CAT. NO. 2462 PC Mount
CAT. NO. 2462RB PC Mount w/ribbon
CAT. NO. 2463 Wire Leads - 6.0 (150)