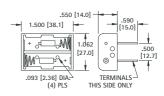

### Holds One (1) "AA" Cell

CAT. NO. 2460 PC Mount
CAT. NO. 2460RB PC Mount w/ribbon
CAT. NO. 2461 Wire Leads - 6.0 (150)