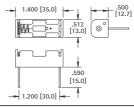

# Holds One (1) "1/2 AA" Cell

CAT. NO. 2485 PC Mount
CAT. NO. 2485RB PC Mount w/ribbon
CAT. NO. 2486 Wire Leads - 6.0 (150)