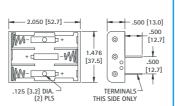

### Holds Three (3) "AA" Cells in Series

CAT. NO. 2464 PC Mount
CAT. NO. 2464RB PC Mount w/ribbon
CAT. NO. 2465 Wire Leads - 6.0 (150)