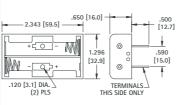

### Holds Two (2) "AA" Cells in Series

CAT. NO. 2462 PC Mount
CAT. NO. 2462RB PC Mount w/ribbon
CAT. NO. 2463 Wire Leads - 6.0 (150)

# Holds Two (2) "AAA" Cells in Series

CAT. NO. 2468 PC Mount

CAT. NO. 2468RB PC Mount w/ribbon

CAT. NO. 2469 Wire Leads - 6.0 (150)