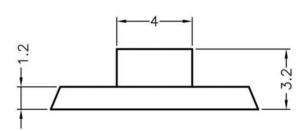

## WEBSITE PHOTOS

This dwg is for reference only, Actual dwg should be based on formal engineering dwg issued by Kang Yang.





|                        | K |
|------------------------|---|
|                        |   |
| ISO 9001               | K |
| ISO 14001<br>QC 080000 |   |

康揚企業股份有限公司
ECNIC TANG HARDWARE ENTERPRISE CO., LTD.
康揚塑膠(東莞)有限公司
EANIC TANG PLASTIC(DONG CUAN )CO.,LTD.
康哲電腦配件(吳江)有限公司
EANIC CHE COMPUTER COMPONENTS(WUJLANG) CO.,LTD.

| PART NUMBER | LEM-1        |            |       | SPEC. DWG. |  |
|-------------|--------------|------------|-------|------------|--|
| LED MASK    |              |            |       |            |  |
| MATERIAL    | PMMA         |            | COLOR | NATURAL    |  |
| SIZE A4     | SCALE<br>2:1 | UNIT<br>mm | CHECK | Z.C        |  |