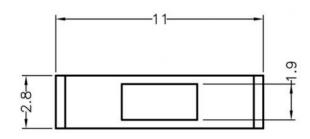

## WEBSITE PHOTOS

This dwg is for reference only, Actual dwg should be based on formal engineering dwg issued by Kang Yang.





|                        | K |
|------------------------|---|
|                        |   |
| ISO 9001               | K |
| ISO 14001<br>QC 080000 |   |

康揚企業股份有限公司
ECNIC TANG HARDWARE ENTERPRISE CO., LTD.
康揚塑膠(東莞)有限公司
EANIC TANG PLASTIC(DONG CUAN )CO.,LTD.
康哲電腦配件(吳江)有限公司
EANIC CHE COMPUTER COMPONENTS(WUJLANG) CO.,LTD.

| PART NUMBER | LEM-1        |            |       | SPEC. DWG. |  |
|-------------|--------------|------------|-------|------------|--|
| LED MASK    |              |            |       |            |  |
| MATERIAL    | PMMA         |            | COLOR | NATURAL    |  |
| SIZE A4     | SCALE<br>2:1 | UNIT<br>mm | CHECK | Z.C        |  |