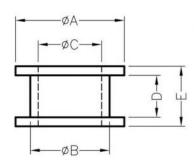

## WEBSITE PHOTOS

This dwg is for reference only, Actual dwg should be based on formal engineering dwg issued by Kang Yang.

MOUNTING HOLES

GM-40,GM-44,GM-55, GM-60,GM-65

| А    | В   | С   | D   | Е   |
|------|-----|-----|-----|-----|
| 12.3 | 8.0 | 5.0 | 4.0 | 8.0 |