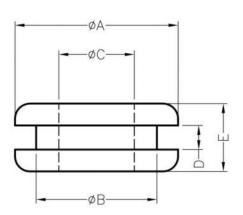

## WEBSITE PHOTOS

⚠ This dwg is for reference only, Actual dwg should be based on formal engineering dwg issued by Kang Yang.

| А    | В   | С   | D   | Е   |
|------|-----|-----|-----|-----|
| 10.8 | 8.0 | 4.5 | 1.6 | 4.5 |

康揚企業股份有限公司 EANC TANC HARDWARE ENTERPRISE CO., LTD.

康揚塑膠(東莞)有限公司
EANC TANC PLASTIC(DONC CUAN ICO.,LTD.

章哲電腦配件(吳江)有限公司
EANC CHE COMPUTER COMPONENTS(WUJIANG) CO.,LTD.

| PART NUMBER | GM-2         |            | SPEC. DWG. |       |  |  |
|-------------|--------------|------------|------------|-------|--|--|
| GROMMET     |              |            |            |       |  |  |
| MATERIAL    | NBR          |            | COLOR      | BLACK |  |  |
| SIZE A4     | SCALE<br>2:1 | UNIT<br>mm | CHECK      | Z.C   |  |  |