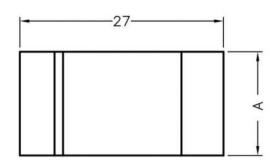

## WEBSITE PHOTOS

This dwg is for reference only, Actual dwg should be based on formal engineering dwg issued by Kang Yang.

| А    |  |
|------|--|
| 15.0 |  |

- 1.It is normal if it is shrinking.
- 2. The adhesive tape is cut by hand ,it is normal if there is a not unified edge.
- 3. The Height is not include the releasing paper and adhesive tape 's thickness.
- 4.Please peel off the paper from backing backing lightly to avoid tear off the coating and make bubbling.