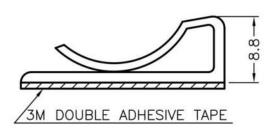

## WEBSITE PHOTOS

This dwg is for reference only, Actual dwg should be based on formal engineering dwg issued by Kang Yang.

| А    |  |
|------|--|
| 15.0 |  |

- 1.It is normal if it is shrinking.
- 2. The adhesive tape is cut by hand ,it is normal if there is a not unified edge.
- 3. The Height is not include the releasing paper and adhesive tape 's thickness.
- 4.Please peel off the paper from backing backing lightly to avoid tear off the coating and make bubbling.