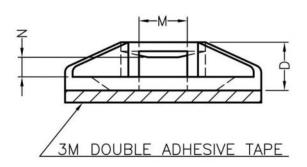

## WEBSITE PHOTOS

This dwg is for reference only, Actual dwg should be based on formal engineering dwg issued by Kang Yang.

| А    | С    | D   | M   | N   |
|------|------|-----|-----|-----|
| 13.0 | 13.0 | 3.2 | 3.2 | 1.3 |

- 1.It is normal if it is shrinking.
- 2.All measurement does not include gate which raises under 0.3mm.
- 3. The adhesive tape is cut by hand ,it is normal if there is a not unified edge.
- $4. \\ \mbox{The Height is not include the releasing paper and adhesive tape 's thickness.}$
- 5.Please peel off the paper from backing backing lightly to avoid tear off the coating and make bubbling.

康揚企業股份有限公司
EANG HARDWARE ENTERPRISE CO., LTD.
康揚塑膠(東莞)有限公司
EANG PLASTIC(DONG CUAN )CO.,LTD.
康哲電腦配件(吳江)有限公司
EANG CHE COMPUTER COMPONENTS(WUJIANG) CO.,LTD.

| PART NUMBER CM-13           |              |            | SPEC. DWG.    |  |  |
|-----------------------------|--------------|------------|---------------|--|--|
| CABLE TIE MOUNT             |              |            |               |  |  |
| MATERIAL NYLON 66(UL) 94V-2 |              |            | COLOR NATURAL |  |  |
| SIZE A4                     | SCALE<br>2:1 | UNIT<br>mm | CHECK Z.C     |  |  |