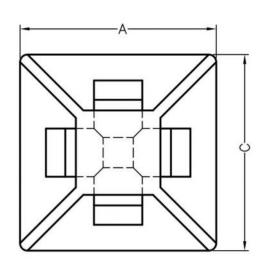

## WEBSITE PHOTOS

This dwg is for reference only, Actual dwg should be based on formal engineering dwg issued by Kang Yang.

| А    | С    | D   | M   | N   |
|------|------|-----|-----|-----|
| 13.0 | 13.0 | 3.2 | 3.2 | 1.3 |

康揚企業股份有限公司
EANG HARDWARE ENTERPRISE CO., LTD.
康揚塑膠(東莞)有限公司
EANG PLASTIC(DONG CUAN )CO.,LTD.
康哲電腦配件(吳江)有限公司
EANG CHE COMPUTER COMPONENTS(WUJIANG) CO.,LTD.

| PART NUMBER CM-13           |              |            | SPEC. DWG.    |  |  |
|-----------------------------|--------------|------------|---------------|--|--|
| CABLE TIE MOUNT             |              |            |               |  |  |
| MATERIAL NYLON 66(UL) 94V-2 |              |            | COLOR NATURAL |  |  |
| SIZE A4                     | SCALE<br>2:1 | UNIT<br>mm | CHECK Z.C     |  |  |