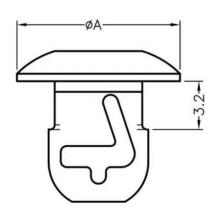

## WEBSITE PHOTOS

This dwg is for reference only, Actual dwg should be based on formal engineering dwg issued by Kang Yang.

A 10.8

1.It is normal if it is shrinking.

2.All measurement does not include gate which raises under 0.3mm.