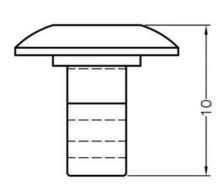

## WEBSITE PHOTOS

This dwg is for reference only, Actual dwg should be based on formal engineering dwg issued by Kang Yang.

A 10.8

1.It is normal if it is shrinking.

2.All measurement does not include gate which raises under 0.3mm.

康揚企業股份有限公司
ECNIC TANG HARDWARE ENTERPRISE CO., LTD.
康揚塑膠(東莞)有限公司
EANIC TANG PLASTIC(DONG CUAN )CO.,LTD.
康哲電腦配件(吳江)有限公司
EANIC CHE COMPUTER COMPONENTS(WUJLANG) CO.,LTD.

| PART NUMBER CCM-1           |            | SPEC. DWG.       |
|-----------------------------|------------|------------------|
| CABLE TIE MOUNT             |            |                  |
| MATERIAL NYLON 66(UL) 94V-2 |            | color<br>NATURAL |
| SIZE A4 SCALE 2:1           | UNIT<br>mm | CHECK Z.C        |