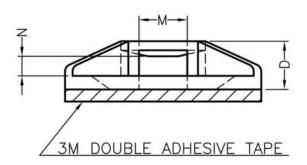

## WEBSITE PHOTOS

This dwg is for reference only, Actual dwg should be based on formal engineering dwg issued by Kang Yang.

| А    | С    | D   | M   | N   |
|------|------|-----|-----|-----|
| 19.1 | 19.1 | 4.0 | 4.0 | 1.6 |

- 1.It is normal if it is shrinking.
- 2.All measurement does not include gate which raises under 0.3mm.
- 3. The adhesive tape is cut by hand ,it is normal if there is a not unified edge.
- $4. \\ \mbox{The Height is not include the releasing paper and adhesive tape 's thickness.}$
- 5.Please peel off the paper from backing backing lightly to avoid tear off the coating and make bubbling.